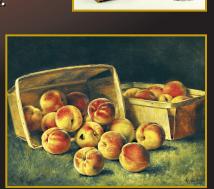

Retains original

untouched finish. Height: 95″

Signed A. Laux

Signed C.P. Ream

Signed Handel table lamp

Grenfell Mat

Portrait of Sea Capt. John P. Rice

Signed Wm. T. Richards