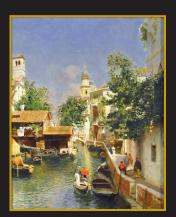

Retains original

untouched finish. Height: 95″

Signed A. Laux

Signed C.P. Ream

Signed Handel table lamp

Grenfell Mat

Portrait of Sea Capt. John P. Rice

Signed Wm. T. Richards

Signed C. R. Grant

Japanese Mempo and Mask

Signed Rubens Santoro

Signed C.P. Ream

Signed C.P. Ream