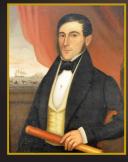

Retains original

untouched finish. Height: 95″

Signed A. Laux

Signed C.P. Ream

Signed Handel table lamp

Grenfell Mat

Portrait of Sea Capt. John P. Rice

Signed Wm. T. Richards