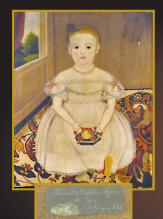

Henrietta Josepha Myers Signed and dated, American School, 19th Century, portrait of Henrietta Josepha Myers, painted by J.B. Gregory, artist, 30" x 24"

JOHN MCINNIS A U C T I O N E E R S ANNUAL FALL ESTATES AUCTION SATURDAY NOVEMBER 7th @11AM At our Gallery