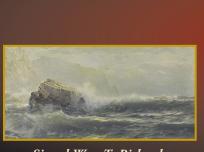

Retains original

untouched finish. Height: 95″

Signed A. Laux

Signed C.P. Ream

Signed Handel table lamp

Grenfell Mat

Portrait of Sea Capt. John P. Rice

Signed Wm. T. Richards