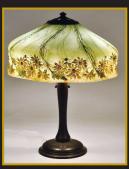

Retains original

untouched finish. Height: 95″

Signed A. Laux

Signed C.P. Ream

Signed Handel table lamp

Grenfell Mat

Portrait of Sea Capt. John P. Rice

Signed Wm. T. Richards