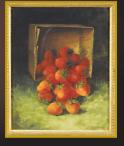

Retains original

untouched finish. Height: 95″

Signed A. Laux

Signed C.P. Ream

Signed Handel table lamp

Grenfell Mat

Portrait of Sea Capt. John P. Rice

Signed Wm. T. Richards

Signed C. R. Grant

Japanese Mempo and Mask

Signed Rubens Santoro

Signed C.P. Ream

Signed C.P. Ream