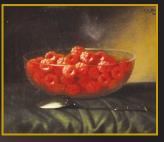

Retains original

untouched finish. Height: 95″

Signed A. Laux

Signed C.P. Ream

Signed Handel table lamp

Grenfell Mat

Portrait of Sea Capt. John P. Rice

Signed Wm. T. Richards

Signed C. R. Grant

Japanese Mempo and Mask

Signed Rubens Santoro

Signed C.P. Ream

Signed C.P. Ream